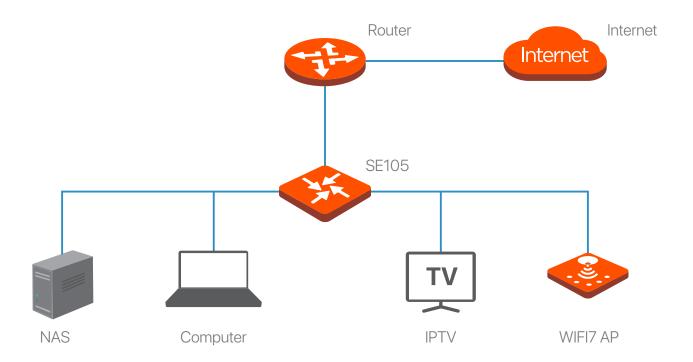

### **Products Description**

SE105 is a 5-port 2.5G Ethernet switch independently designed by Tenda. It provides 5\*2.5Gbps RJ45 ports and can be connected to computers, NAS, IPTV, WIFI7 AP, etc. to meet the needs of high-speed Internet access. It is an perfect access device for high-speed network deployment in SMEs,SOHOs,villa or wireless networking scenarios.

## **Application**