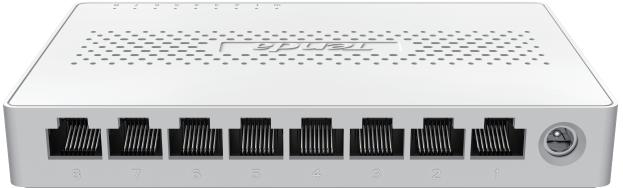

SE108

8-Port 2.5G Ethernet Switch

# **SE108**

#### 8-Port 2.5G Ethernet Switch

### **Products Description**

SE108 is a 8-port 2.5G Ethernet switch independently designed by Tenda. It provides 8\*2.5Gbps RJ45 ports and can be connected to computers, NAS, IPTV, WIFI7AP, etc. to meet the needs of high-speed Internet access. It is an perfect access device for high-speed network deployment in SMEs,SOHOs,villa or wireless networking scenarios.