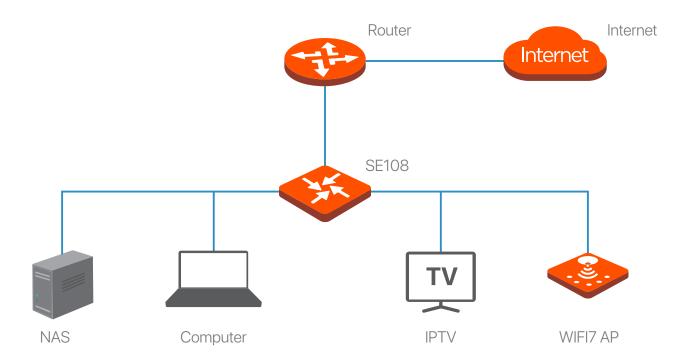

### **Products Description**

SE108 is a 8-port 2.5G Ethernet switch independently designed by Tenda. It provides 8\*2.5Gbps RJ45 ports and can be connected to computers, NAS, IPTV, WIFI7AP, etc. to meet the needs of high-speed Internet access. It is an perfect access device for high-speed network deployment in SMEs,SOHOs,villa or wireless networking scenarios.

## **Application**