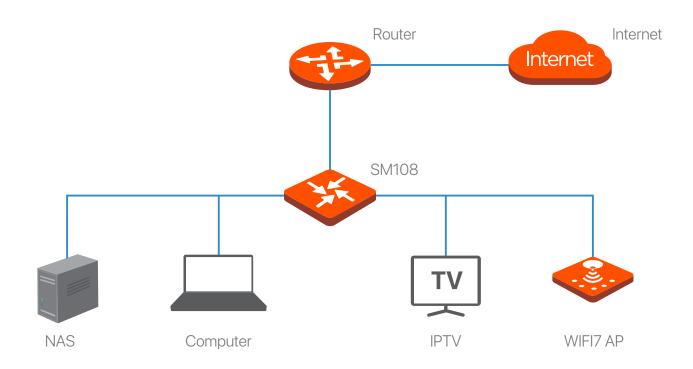

# Application

## **Products Description**

SM108 is a 8-port 2.5G Ethernet switch independently designed by Tenda. It provides 8\*2.5Gbps RJ45 ports and can be connected to computers, NAS, IPTV, WIFI7AP, etc. to meet the needs of high-speed Internet access. It is an perfect access device for high-speed network deployment in SMEs,SOHOs,villa or wireless networking scenarios.